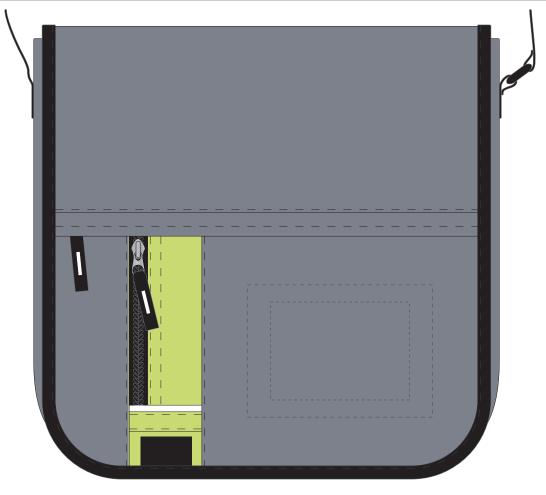

## D843 - Paddington Satchel

| Product Colour/s (Please specify product colour/s here) | Product Size<br>300mm H x 350mm W                                                                                            | Actual Print Size (Please specify actual print size here) |
|---------------------------------------------------------|------------------------------------------------------------------------------------------------------------------------------|-----------------------------------------------------------|
| Print colour/s (Please specify print colour/s here)     | Print Method  ☐ Digital Transfer: 105mm W x 74mm H ☐ Digital Transfer: 140mm W x 100mm H ☐ Transfer Print: 140mm W x 100mm H |                                                           |

ARTWORK (35% approx.)

NEW/REPEAT ORDER/REDO/BACK ORDER